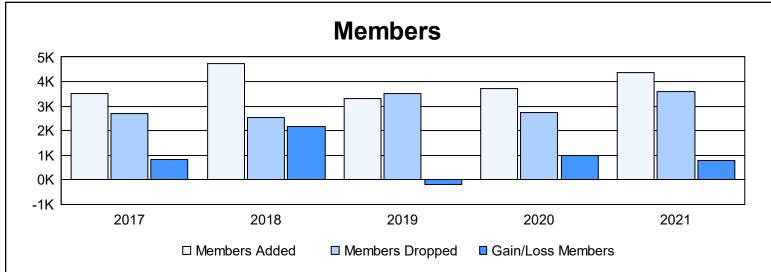

| Year      | New<br>Clubs | Dropped<br>Clubs | Gain/<br>Loss<br>Clubs | New<br>Members | Charter<br>Members | Reinstate<br>Members | Transfer<br>Members | Total<br>Member<br>Added | Total<br>Members<br>Dropped | Gain/<br>Loss<br>Members |
|-----------|--------------|------------------|------------------------|----------------|--------------------|----------------------|---------------------|--------------------------|-----------------------------|--------------------------|
| 2016-2017 | 32           | 48               | -16                    | 2,549          | 808                | 144                  | 25                  | 3,526                    | 2,688                       | 838                      |
| 2017-2018 | 49           | 14               | 35                     | 2,851          | 1,655              | 179                  | 44                  | 4,729                    | 2,549                       | 2,180                    |
| 2018-2019 | 58           | 40               | 18                     | 1,632          | 1,483              | 175                  | 22                  | 3,312                    | 3,504                       | -192                     |
| 2019-2020 | 35           | 8                | 27                     | 2,010          | 1,126              | 566                  | 15                  | 3,717                    | 2,740                       | 977                      |
| 2020-2021 | 66           | 44               | 22                     | 2,299          | 1,784              | 268                  | 25                  | 4,376                    | 3,588                       | 788                      |
| Average   | 48           | 31               | 17                     | 2,268          | 1,371              | 266                  | 26                  | 3,932                    | 3,014                       | 918                      |