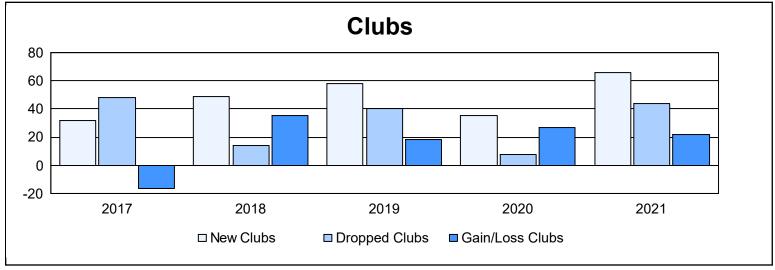

| Year      | New<br>Clubs | Dropped<br>Clubs | Gain/<br>Loss<br>Clubs | New<br>Members | Charter<br>Members | Reinstate<br>Members | Transfer<br>Members | Total<br>Member<br>Added | Total<br>Members<br>Dropped | Gain/<br>Loss<br>Members |
|-----------|--------------|------------------|------------------------|----------------|--------------------|----------------------|---------------------|--------------------------|-----------------------------|--------------------------|
| 2016-2017 | 32           | 48               | -16                    | 2,549          | 808                | 144                  | 25                  | 3,526                    | 2,688                       | 838                      |
| 2017-2018 | 49           | 14               | 35                     | 2,851          | 1,655              | 179                  | 44                  | 4,729                    | 2,549                       | 2,180                    |
| 2018-2019 | 58           | 40               | 18                     | 1,632          | 1,483              | 175                  | 22                  | 3,312                    | 3,504                       | -192                     |
| 2019-2020 | 35           | 8                | 27                     | 2,010          | 1,126              | 566                  | 15                  | 3,717                    | 2,740                       | 977                      |
| 2020-2021 | 66           | 44               | 22                     | 2,299          | 1,784              | 268                  | 25                  | 4,376                    | 3,588                       | 788                      |
| Average   | 48           | 31               | 17                     | 2,268          | 1,371              | 266                  | 26                  | 3,932                    | 3,014                       | 918                      |